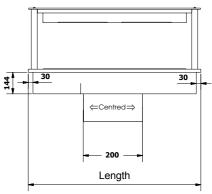

## SOMERSET: HOT DECK

Displaying hot food with a difference this hot deck servery cabinet provides the style and elegance it deserves.

up to 110°C operating temperature

| Model                          | SHD12       | SHD15        | SHD18        | SHD21        |
|--------------------------------|-------------|--------------|--------------|--------------|
| Length                         | 1155mm      | 1480mm       | 1805mm       | 2130mm       |
| Depth                          | 712mm       | 712mm        | 712mm        | 712mm        |
| Canopy height<br>above counter | 430mm       | 430mm        | 430mm        | 430mm        |
| Hot Plate (L x D)              | 989 x 546mm | 1314 x 546mm | 1639 x 546mm | 1964 x 546mm |
| Power Connection               | 10A Plug    | 15A Plug     | 15A Plug     | 20A Plug     |