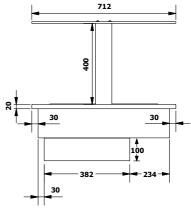

## SOMERSET: HOT DECK

Displaying hot food with a difference this hot deck servery cabinet provides the style and elegance it deserves.

up to 110°C operating temperature

| Model                          | SHD12       | SHD15        | SHD18        | SHD21        |
|--------------------------------|-------------|--------------|--------------|--------------|
| Length                         | 1155mm      | 1480mm       | 1805mm       | 2130mm       |
| Depth                          | 712mm       | 712mm        | 712mm        | 712mm        |
| Canopy height<br>above counter | 430mm       | 430mm        | 430mm        | 430mm        |
| Hot Plate (L x D)              | 989 x 546mm | 1314 x 546mm | 1639 x 546mm | 1964 x 546mm |
| Power Connection               | 10A Plug    | 15A Plug     | 15A Plug     | 20A Plug     |