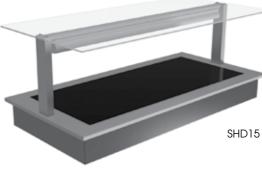

## **STANDARD FEATURES**

refer to page 58

- > Tempered alass deck
- > **DoubleJacket** halogen heat lamps mounted in designer overhead lighting system
- > Thermostatically controlled to operate at a temperature up to 110°C

For Sneeze-Guard and glass canopy options

- > Elegant stainless steel gantry
- Planar glass canopy as standard

For Factory Options refer to page 60

For Cabinet Accessories refer to page 72

**SIDE VIEW** 

**REAR VIEW** 

## SOMERSET: HOT DECK

Displaying hot food with a difference this hot deck servery cabinet provides the style and elegance it deserves.

up to 110°C operating temperature

| Model                          | SHD12       | SHD15        | SHD18        | SHD21        |
|--------------------------------|-------------|--------------|--------------|--------------|
| Length                         | 1155mm      | 1480mm       | 1805mm       | 2130mm       |
| Depth                          | 712mm       | 712mm        | 712mm        | 712mm        |
| Canopy height<br>above counter | 430mm       | 430mm        | 430mm        | 430mm        |
| Hot Plate (L x D)              | 989 x 546mm | 1314 x 546mm | 1639 x 546mm | 1964 x 546mm |
| Power Connection               | 10A Plug    | 15A Plug     | 15A Plug     | 20A Plug     |