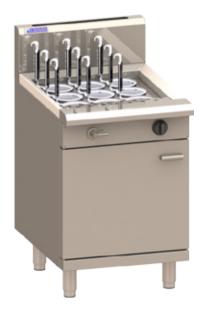

# ASIAN

- Ideal for high volumes of noodles/vegetables/pasta
- Adjustable thermostat accurately controls water temp
- Includes pilot, FFD, piezo and high temp cutout
- Water purifying overflow system
- Marine grade 316 stainless steel tank
- 35 litre tank capacity
- Cabinet design with convenient front panel controls
- Supplied with 9 noodle baskets
- Modular Professional series design
- 15 month 'Platinum Warranty'
- Easy to clean and service

### Noodle Cooker

- 78 mj jet burner with pilot, FFD and piezo ignition
- Adjustable thermostat accurately controls water temp
- Water purifying overflow system to remove excess starch
- High temperature cut-out safety mechanism
- Marine grade 1.5mm 316 stainless steel tank
- 35 litre tank capacity
- Tank filter insert 0.9mm 304 stainless steel
- Drain back basket stand 1.2mm 304 stainless steel
- Rear laundry arm with controls located on front panel
- Includes 9 baskets 0.7mm 304 perforated stainless steel
- Safety release tank drainage valve at bottom of unit