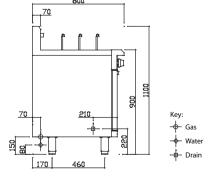

#### **Dimensions**

- 600mm x 800mm x 1100mm H
- Working height 900mm
- Weight 84kg
- Packed dimensions 640mm x 860mm x 1260mm H
- Packed weight 104kg

## Connections

- Gas 3/4" BSP male
- Gas 180mm from right, 70mm from rear, 150mm from floor
- Supplied with gas regulator (specify Nat or LP on order)
- Water inlet 1/2" copper tube
- Water 60mm from left, 70mm from rear, 80mm from floor
- Drain 1" BSP male
- Drain 300mm from left, 210mm from front, 220mm floor