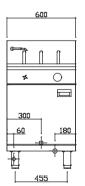

#### **Dimensions**

- 600mm x 800mm x 1100mm H
- Working height 900mm
- Weight 84kg
- Packed dimensions 640mm x 860mm x 1260mm H
- Packed weight 104kg

## Connections

- Gas 3/4" BSP male
- Gas 180mm from right, 70mm from rear, 150mm from floor
- Supplied with gas regulator (specify Nat or LP on order)
- Water inlet 1/2" copper tube
- Water 60mm from left, 70mm from rear, 80mm from floor
- Drain 1" BSP male
- Drain 300mm from left, 210mm from front, 220mm floor