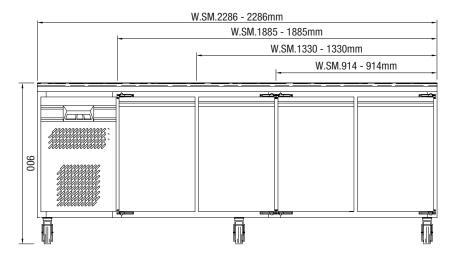

## Specifications

| Model  | W.SM.914                          |
|--------|-----------------------------------|
| Height | 900mm                             |
| Width  | 914mm                             |
| Depth  | 810mm                             |
| Power  | 0.6kW<br>(10A plug & lead fitted) |
| Gas    | R404A                             |

**W.SM.1330** 900mm 1330mm 810mm 0.6kW (10A plug & lead fitted) R404A W.SM.1885 900mm 1885mm 810mm 0.96kW (10A plug & lead fitted) R404A

W.SM.2286

900mm 2286mm 810mm 1.2kW (10A plug & lead fitted) R404A